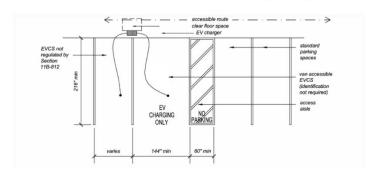

### **EV Charging Stations** Sample Layout (1 of 3)

Two EVCS: one van accessible EV spaces required