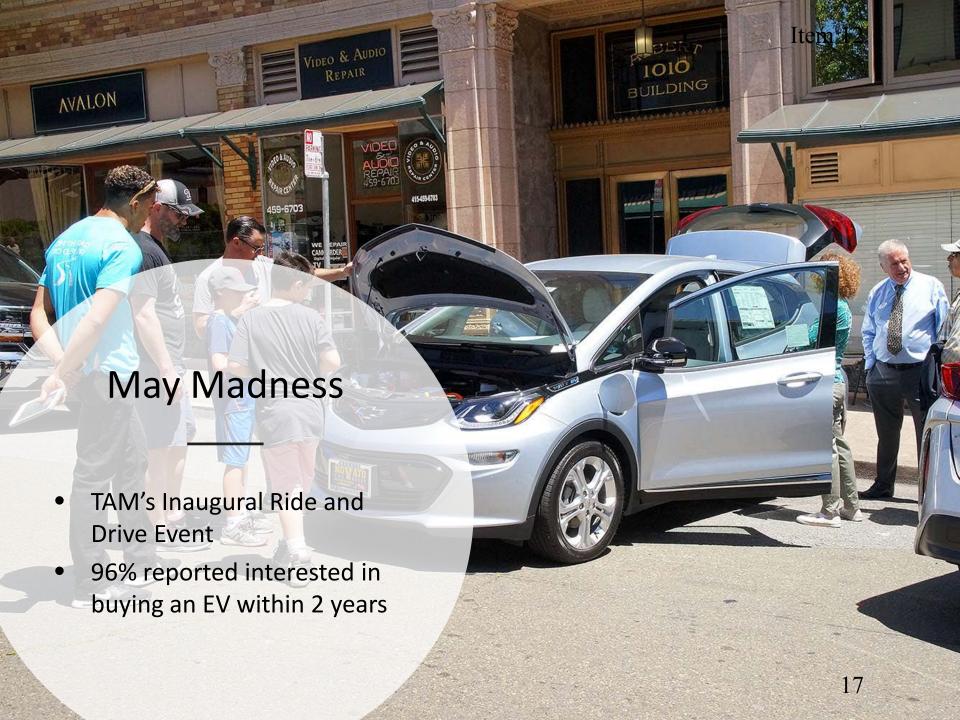

# GGEVA Ride and Drive

- National Drive Electric Week
- Annual Event
- TAM program contribution: \$10,000