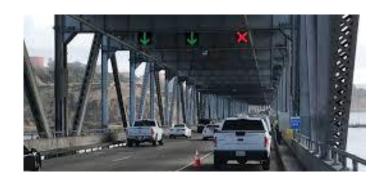

## INTERIM CONGESTION RELIEF PROJECT: SR 121 TO MARE ISLAND

Existing 2-Lane Segment B

Option 1: 3-Lane Contra-Flow with Moveable Median Barriers

Golden Gate Bridge Example

Option 2: 4-Lane Highway (requires mitigation for bike access)

Richmond-San Rafael Bridge Example

Cost Range: \$100M to \$150M

Status: Environmental Review Underway