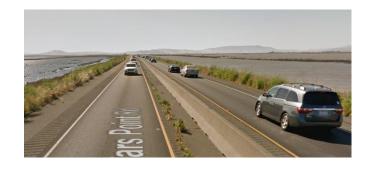

## INTERIM CONGESTION RELIEF PROJECT: SR 121 TO MARE ISLAND

Existing 2-Lane Segment B

Option 1: 3-Lane Contra-Flow with Moveable Median Barriers

Golden Gate Bridge Example

Option 2: 4-Lane Highway (requires mitigation for bike access)

Richmond-San Rafael Bridge Example

Cost Range: \$100M to \$150M

Status: Environmental Review Underway