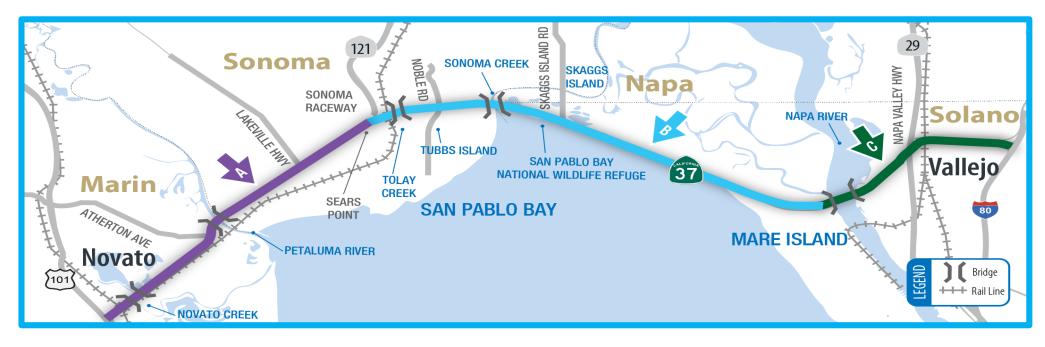

# STATE ROUTE 37 RESILIENT CORRIDOR PROGRAM

Integrating transportation, ecology, and sea level rise adaptation into a more resilient SR 37















### RISING TO THE CHALLENGE



#### **Congestion**



#### **Sea Level Rise**



#### Flooding



#### **Ecology**



**RESILIENTSR37** 

### OUR VISION -> MULTI-MODAL AND MULTI-BENEFIT PROJECTS















### BREAK THE PROJECT DELIVERY PARADIGM



**EXPECT** 

**DELAYS** 





## INTERIM CONGESTION RELIEF PROJECT: SR 121 TO MARE ISLAND



Existing 2-Lane Segment B



Option 1: 3-Lane Contra-Flow with Moveable Median Barriers





Golden Gate Bridge Example

Option 2: 4-Lane Highway (requires mitigation for bike access)





Richmond-San Rafael Bridge Example

Cost Range: \$100M to \$150M

Status: Environmental Review Underway

#### 8<sup>TH</sup> TOLL BRIDGE







SR 37: Sears Point - Mare Island

### RESILIENT SR 37 PROGRAM — PHASED IMPLEMENTATION

CONCURRENT PROJECT DEVELOPMENT. DELIVER EARLY COMMUNITY BENEFITS.



Environmental - Design - Construction

- Flood Protection Project (US 101 Lakeville Hwy)
- Congestion Relief Project (SR 121 Mare Island)
- **Our Example 2 Descrip