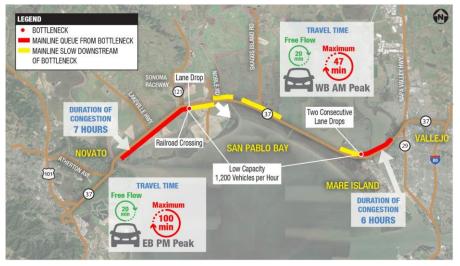

# STATE ROUTE 37 RESILIENT CORRIDOR PROGRAM

Integrating transportation, ecology, and sea level rise adaptation into a more resilient SR 37















### RISING TO THE CHALLENGE



#### **Congestion**



#### **Sea Level Rise**



#### Flooding



#### **Ecology**



**RESILIENTSR37** 

### OUR VISION -> MULTI-MODAL AND MULTI-BENEFIT PROJECTS















### BREAK THE PROJECT DELIVERY PARADIGM



**EXPECT** 

**DELAYS** 





## INTERIM CONGESTION RELIEF PROJECT: SR 121 TO MARE ISLAND



Existing 2-Lane Segment B



Option 1: 3-Lane Contra-Flow with Moveable Median Barriers





Golden Gate Bridge Example

Option 2: 4-Lane Highway (requires mitigation for bike access)





Richmond-San Rafael Bridge Example

Cost Range: \$100M to \$150M

Status: Environmental Review Underway

#### 8<sup>TH</sup> TOLL BRIDGE







SR 37: Sears Point - Mare Island

### RESILIENT SR 37 PROGRAM — PHASED IMPLEMENTATION

CONCURRENT PROJECT DEVELOPMENT. DELIVER EARLY COMMUNITY BENEFITS.



Environmental - D