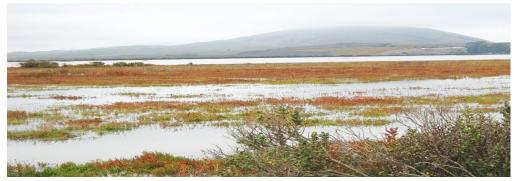

# STATE ROUTE 37 RESILIENT CORRIDOR PROGRAM

Integrating transportation, ecology, and sea level rise adaptation into a more resilient SR 37















### RISING TO THE CHALLENGE



#### **Congestion**



#### **Sea Level Rise**



#### Flooding



#### **Ecology**



**RESILIENTSR37** 

### OUR VISION -> MULTI-MODAL AND MULTI-BENEFIT PROJECTS















### BREAK THE PROJECT DELIVERY PARADIGM



**EXPECT** 

**DELAYS** 





## INTERIM CONGESTION RELIEF PROJECT: SR 121 TO MARE ISLAND



Existing 2-Lane Segment B



Option 1: 3-Lane Contra-Flow with Moveable Median Barriers





Golden Gate Bridge Example

Option 2: 4-Lane Highway (requires mitigation for bike access)





Richmond-San Rafael Bridge Example

Cost Range: \$100M to \$150M

Status: Environmental Review Underway

#### 8<sup>TH</sup> TOLL BRIDGE







SR 37: Sears Point - Mare Island

### RESILIENT SR 37 PROGRAM — PHASED IMPLEMENTATION

CONCURRENT PROJECT DEVELOPMENT. DELIVER EARLY COMMUNITY BENEFITS.



Environmental - Design - Construction

- Flood Protection Project (US 101 Lakevil