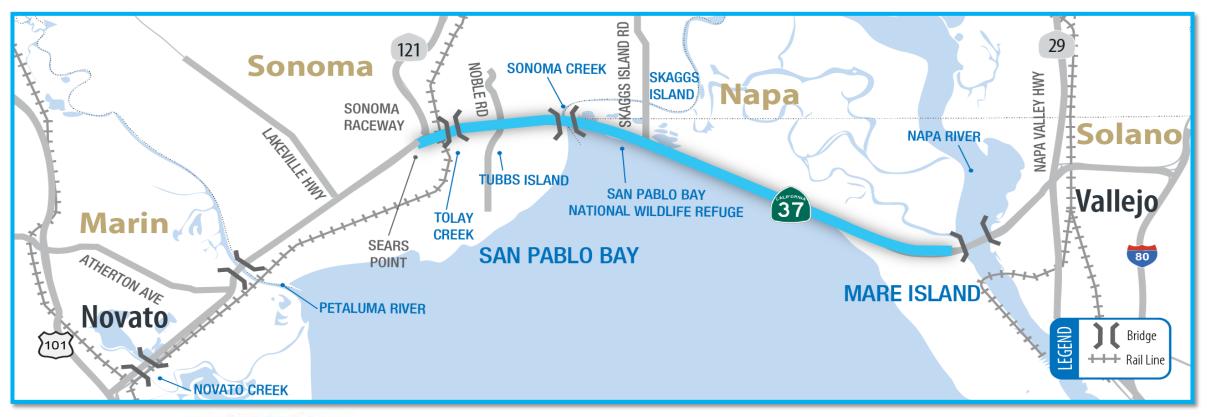

RIDOR PROGRAM

Integrating transportation, ecology, and sea level rise adaptation into a more resilient SR 37















### RISING TO THE CHALLENGE



#### **Congestion**



#### **Sea Level Rise**



#### Flooding



#### **Ecology**



**RESILIENTSR37** 

### OUR VISION -> MULTI-MODAL AND MULTI-BENEFIT PROJECTS















### BREAK THE PROJECT DELIVERY PARADIGM



**EXPECT** 

**DELAYS** 





## INTERIM CONGESTION RELIEF PROJECT: SR 121 TO MARE ISLAND



Existing 2-Lane Segment B



Option 1: 3-Lane Contra-Flow with Moveable Median Barriers





Golden Gate Bridge Example

Option 2: 4-Lane Highway (requires mitigation for bike access)





Richmond-San Rafael Bridge Example

Cost Range: \$100M to \$150M

Status: Environmental Review Underway

#### 8<sup>TH</sup> TOLL BRIDGE







SR 37: Sears Point - Mare Island

### RESILIENT SR 37 PROGRAM — PHASED IMPLEMENTATION

CONCURRENT PROJECT DEVELOPMENT. DELIVER EARLY COMMUNITY BENEFITS.



Environmental - Design - Construction

- Flood Protection Project (US 101 Lakeville Hwy)
- Congestion Relief Project (SR 121 Mare Island)
- **Our Example 2 Description Early Ecological Enhancements**
- Transit With Emerging Technology

**Early Benefits** 









- SR 37 Corridor SLR Adaptation Project (I-80 US 101)
- Bike/Pedestrian/Public Access
- Transit With Tomorrow's Technology

**RESILIENTSR37** 











Today

2025

2040

2050