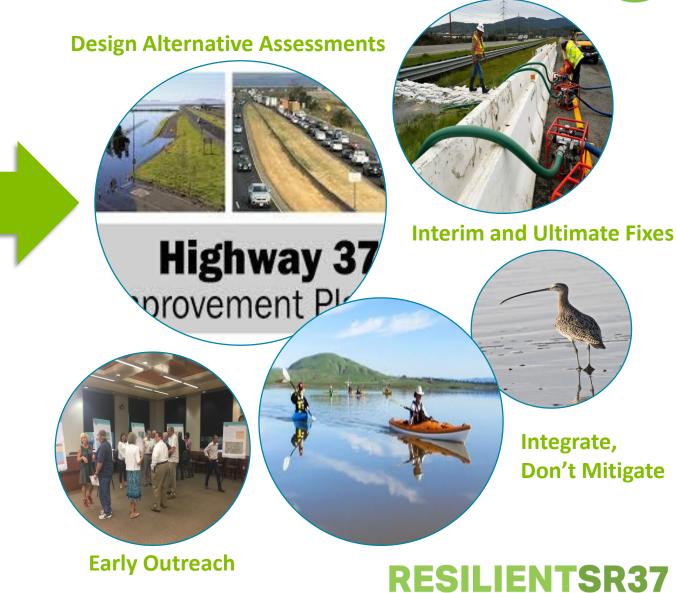

### OUR VISION -> MULTI-MODAL AND MULTI-BENEFIT PROJECTS

### RESILIENT SR 37 PROGRAM — PHASED IMPLEMENTATION

CONCURRENT PROJECT DEVELOPMENT. DELIVER EARLY COMMUNITY BENEFITS.

Environmental - Design - Construction

- Flood Protection Project (US 101 Lakeville Hwy)
- Congestion Relief Project (SR 121 Mare Island)
- **Our Example 2 Description Early Ecological Enhancements**
- Transit With Emerging Technology

**Early Benefits** 

- SR 37 Corridor SLR Adaptation Project (I-80 US 101)
- Bike/Pedestrian/Public Access
- Transit With Tomorrow's Technology

**RESILIENTSR37** 

Today

2025

2040

2050