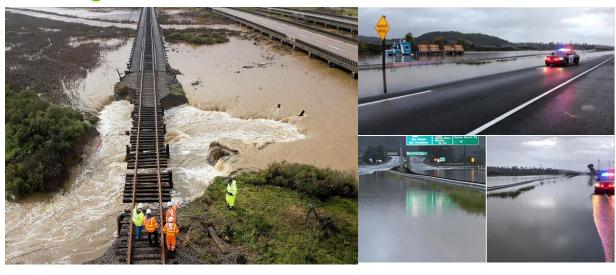

# STATE ROUTE 37 RESILIENT CORRIDOR PROGRAM

Integrating transportation, ecology, and sea level rise adaptation into a more resilient SR 37















### RISING TO THE CHALLENGE



#### **Congestion**



#### **Sea Level Rise**



#### Flooding



#### **Ecology**



**RESILIENTSR37** 

### OUR VISION -> MULTI-MODAL AND MULTI-BENEFIT PROJECTS















### BREAK THE PROJECT DELIVERY PARADIGM



**EXPECT** 

**DELAYS** 





## INTERIM CONGESTION RELIEF PROJECT: SR 121 TO MARE ISLAND



Existing 2-Lane Segment B



Option 1: 3-Lane Contra-Flow with Moveable Median Barriers





Golden Gate Bridge Example

Option 2: 4-Lane Highway (requires mitigation for bike access)





Richmond-San Rafael Bridge Example

Cost Range: \$100M to \$150M

Status: Environmental Review Underway

#### 8<sup>TH</sup> TOLL BRIDGE







SR 37: Sears Point - Mare Island

### RESILIENT SR 37 PROGRAM — PHASED IMPLEMENTATION

CONCURRENT PROJECT DEVELOPMENT. DELIVER EARLY COMMUNITY BENEFITS.



Environmental - Design - Construction

- Flood Protection Pro