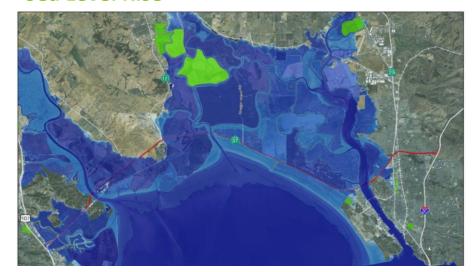

# STATE ROUTE 37 RESILIENT CORRIDOR PROGRAM

Integrating transportation, ecology, and sea level rise adaptation into a more resilient SR 37















### RISING TO THE CHALLENGE



#### **Congestion**



#### **Sea Level Rise**



#### Flooding



#### **Ecology**



**RESILIENTSR37** 

### OUR VISION -> MULTI-MODAL AND MULTI-BENEFIT PROJECTS















### BREAK THE PROJECT DELIVERY PARADIGM



**EXPECT** 

**DELAYS** 





## INTERIM CONGESTION RELIEF PROJECT: SR 121 TO MARE ISLAND



Existing 2-Lane Segment B



Option 1: 3-Lane Contra-Flow with Moveable Median Barriers





Golden Gate Bridge Example

Option 2: 4-Lane Highway (requires mitigation for bike access)





Richmond-San Rafael Bridge Example

Cost Range: \$100M to \$150M

Status: Environmental Review Underway

#### 8<sup>TH</sup> TOLL BRIDGE







SR 37: Sears Point - Mare Island

### RESILIENT SR 37 PROGRAM — PHASED IMPLEMENTATION

CONCURRENT PROJECT DEVELOPMENT. DELIVER EARLY COMMUNITY BENEFITS.



Environmental - Design - Construction

- Flo