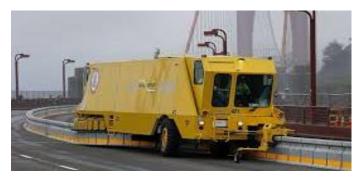

## INTERIM CONGESTION RELIEF PROJECT: SR 121 TO MARE ISLAND

Existing 2-Lane Segment B

Option 1: 3-Lane Contra-Flow with Moveable Median Barriers

Golden Gate Bridge Example

Option 2: 4-Lane Highway (requires mitigation for bike access)