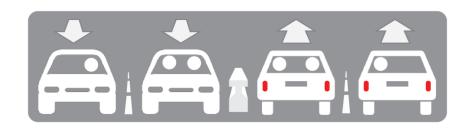

## INTERIM CONGESTION RELIEF PROJECT: SR 121 TO MARE ISLAND

Existing 2-Lane Segment B

Option 1: 3-Lane Contra-Flow with Moveable Median Barriers

Golden Gate Bridge Example

Option 2: 4-Lane Highway (requires mitigation for bike access)

Richmond-San Rafael Bridge Example

Cost Range: \$100M to \$150M

Status: Environmental Review Underway