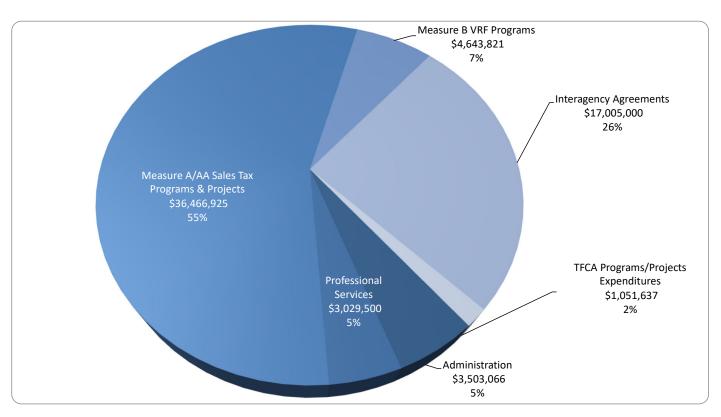

### **ATTACHMENTS**

| FY2019-20 Budget to Actual Comparison as of 3/31/2020                           |
|---------------------------------------------------------------------------------|
| Summary of FY2019-20 Budget Amendments as of 3/31/2020                          |
| FY2019-20 Revenue and Expenditure Report as of 3/31/2020– Measure A Sales Tax   |
| Detail                                                                          |
| FY2019-20 Revenue and Expenditure Report as of 3/31/2020 – Measure AA Sales Tax |
| Detail                                                                          |
| 5.1: Monthly Measure A/AA Sales Tax Disbursement Comparison                     |
| 5.2: Annual Measure A/AA Sales Tax Actual Vs. Budget Comparison                 |
| FY2019 and FY2020 Monthly Measure B VRF Disbursement Comparison                 |
| CalTRUST Investment Monthly Interest Income by Fund                             |
| 8.1: FY2019-20 Budget Revenue Overview by Funding Source                        |
| 8.2: FY2019-20 Budget Expenditure Overview by Category                          |
| Transportation Acronyms                                                         |
|                                                                                 |