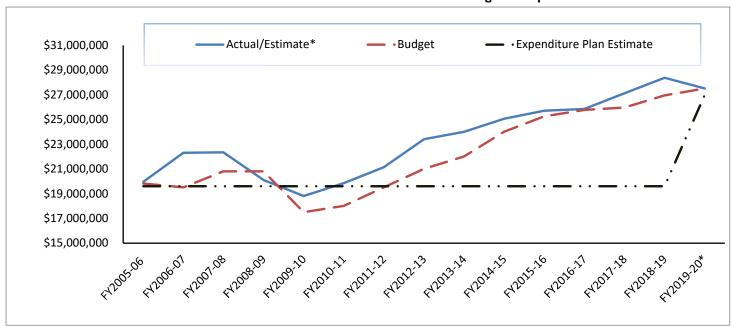

### Revenue Highlights:

As of March 31, 2020, the total 1/2-Cent Transportation Sales Tax cash disbursements received from the California Department of Tax and Fee Administration (CDTFA) for the nine-month period from July 2019 to March 2020 was \$22.40 million, which is 2.04% more than the total disbursements for the same period of FY2018-19. In February, staff met with the consultant from Avenu and reviewed TAM's current revenue collection at the time and the revenue project scenarios for the upcoming fiscal year. At that time, the impact of the COVID-19 pandemic in the US was just starting and many of us were still hopeful the situation would be under control soon. Unfortunately, the COVID-19 situation has been worsening quickly and causing unmeasured health, social and economic damages to the US as well as globally. TAM staff, along with staff of other public agencies and various financial/economic analysis consultant teams, are working diligently to try to have a better understanding of the situation. However, a reasonable assessment of the final impact is simply not possible while the containment timeline of the COVID-19 situation is still not clear. With the hope that the COVID-19 situation will be more clear by the middle of May, staff will bring economic and sales tax updates to the TAM Board for review as part of the FY2020-21 TAM Annual Budget development process at the May 28 Board meeting.