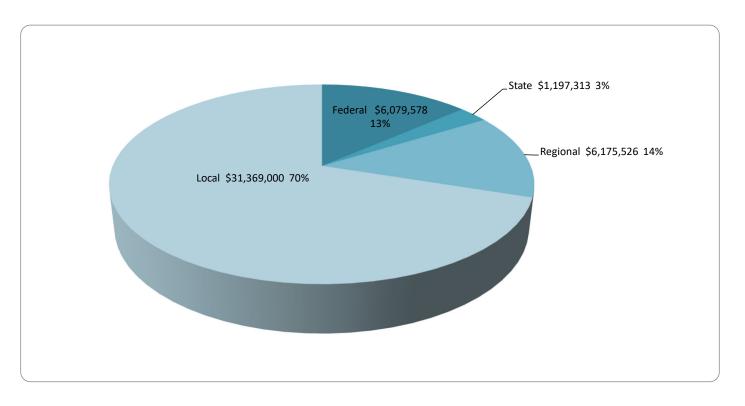

### **ATTACHMENTS**

| FY2019-20 Budget to Actual Comparison as of 3/31/2020                           |
|---------------------------------------------------------------------------------|
| Summary of FY2019-20 Budget Amendments as of 3/31/2020                          |
| FY2019-20 Revenue and Expenditure Report as of 3/31/2020– Measure A Sales Tax   |
| Detail                                                                          |
| FY2019-20 Revenue and Expenditure Report as of 3/31/2020 – Measure AA Sales Tax |
| Detail                                                                          |
| 5.1: Monthly Measure A/AA Sales Tax Disbursement Comparison                     |
| 5.2: Annual Measure A/AA Sales Tax Actual Vs. Budget Comparison                 |
| FY2019 and FY2020 Monthly Measure B VRF Disbursement Comparison                 |
| CalTRUST Investment Monthly Interest Income by Fund                             |
| 8.1: FY2019-20 Budget Revenue Overview by Funding Source                        |
| 8.2: FY2019-20 Budget Expenditure Overview by Category                          |
| Transportation Acronyms                                                         |
|                                                                                 |