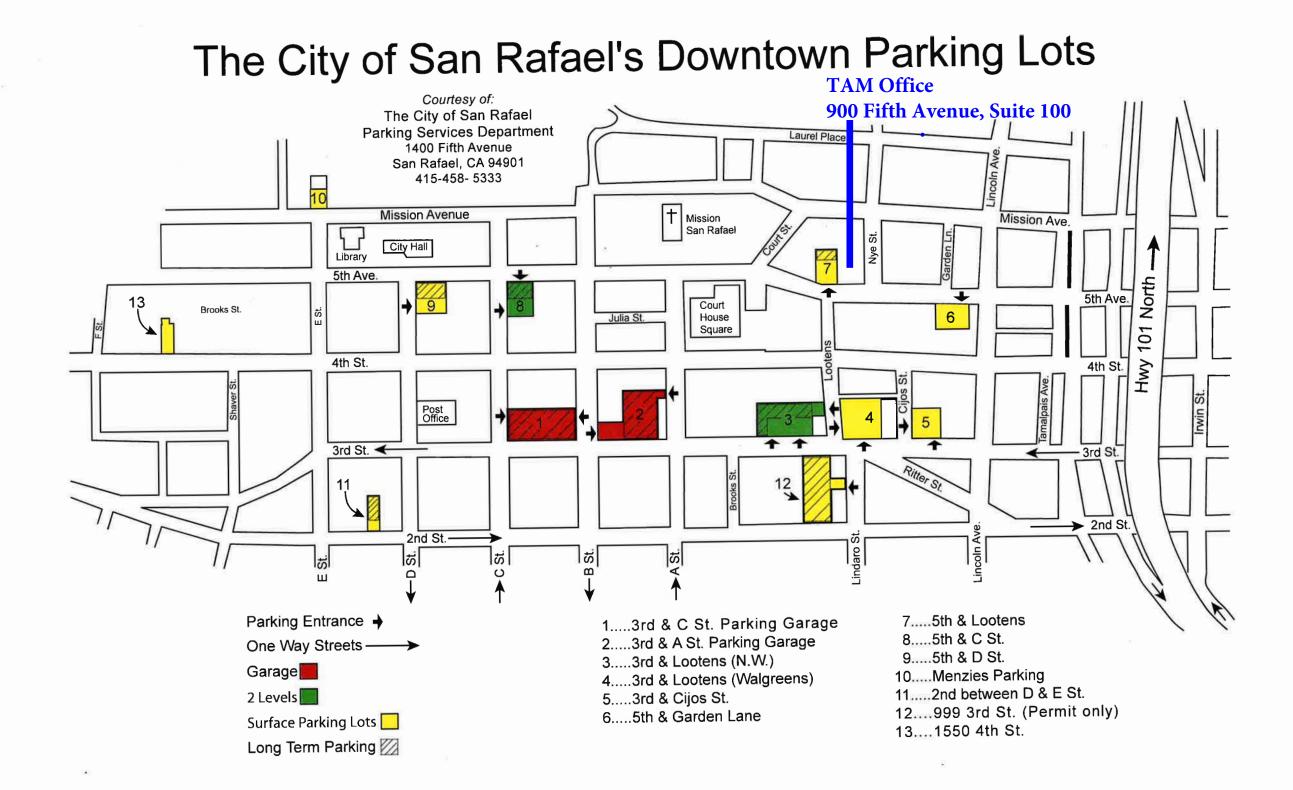

 $\begin{array}{l} 6....\,5th\ \&\ Garden\ Lane\\ 7.....5^{th}\ \&\ Lootens\\ 8.....5^{th}\ \&\ C\ Street\\ 9.....5^{th}\ \&\ D\ Street\\ 10...Menzies\ Parking\\ 11....2^{nd}\ Between\ D\ \&\ E\ St.\\ 12....999\ 3rd\ St.\\ (Permit\ only)\\ 13....1550\ 4th\ St \end{array}$ 

## Transportation Authority of Marin Office (TAM) & TAM Conference Room

(Enter thru glass double doors or ADA door near the corner of Fifth & Nye Sts) 900 Fifth Avenue, Suite 100, San Rafael, CA 94901 1-415-226-0815 / 1-415-226-0816 fx

<u>Traveling North on Hwy 101</u> Take Central San Rafael Exit 452 onto Irwin Street Turn Left onto 4<sup>th</sup> Street Turn Right onto Lootens Place Turn Right onto Fifth Avenue – TAM Office is located at 900 Fifth Avenue <u>Parking Options</u>:

- Public (pay) Parking Lot straight ahead
  Open M-Sat, 10-hr. Parking, 35 spaces (2 ADA & 1 EV Charging Station)
- On-Street 2-hr. metered parking is available along Fifth Avenue or NyeStreet

## Traveling South on Hwy 101

Take **Central San Rafael Exit 452** onto **Hetherton Street** Turn **Right** on 5<sup>th</sup> **Avenue TAM Office is located at 900 Fifth Avenue** <u>Parking Options</u>:

- Public (pay) Parking Lot is located just past 900 Fifth Avenue/on your right Open M-Sat, 10-hr. Parking, 35 spaces (2 ADA & 1 EV Charging Station)
- On-Street 2- hr. metered parking is available along 5<sup>th</sup> Avenue or Nye Street

## On Foot from Downtown SMART station:

Head North on Tamalpais Avenue Turn Left onto 4<sup>th</sup> Street Turn Right onto Lootens Place Turn Right onto Fifth Avenue – TAM Office is located at 900 Fifth Avenue