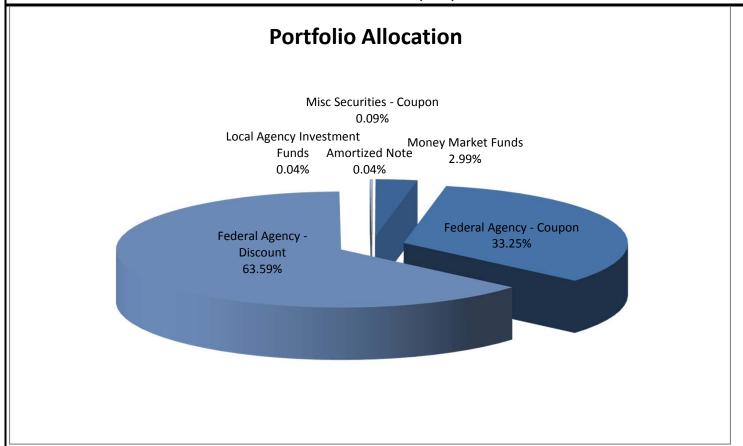

#### **Investment with CalTRUST:**

As the result of TAM's Investment Option Study conducted last year, \$25 million out of the \$40 million fund balance was moved into various CalTRUST accounts, with \$23 million in the Sales Tax Fund, \$1.5 million in the VRF Fund, and \$0.5 million in TFCA Fund. \$24 million of the \$25 million was invested in the Medium-Term Fund and \$2 million in the Short Term Fund as of October 1, 2013. Attachment 7 of the staff report provides a detailed investment report for each of the funds invested with CalTRUST with monthly interest earnings and unrealized gain/loss as of 9/30/2014.