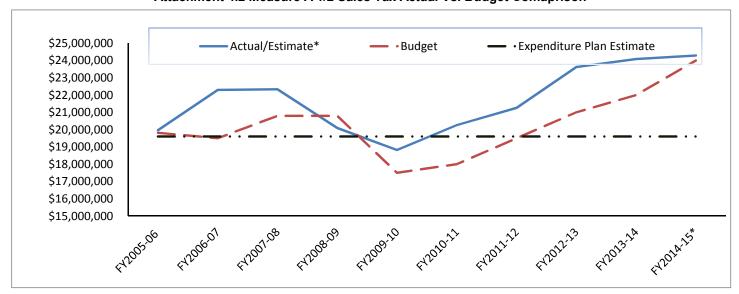

#### **Revenue Highlights:**

As of September 30, 2014, the total Measure A half-cent sales tax cash disbursements received from the Board of Equalization (BOE) for the three-month period from July to September 2014 was

\$6.32 million, which is 5.10% higher than the total Measure A disbursements for the same period of last year. The upward trend of sales tax revenue has continued since FY2010-11, with a 4.96% annual increase in FY2011-12, 11.07% increase in FY2012-13, and 1.98% increase in FY2013-14.