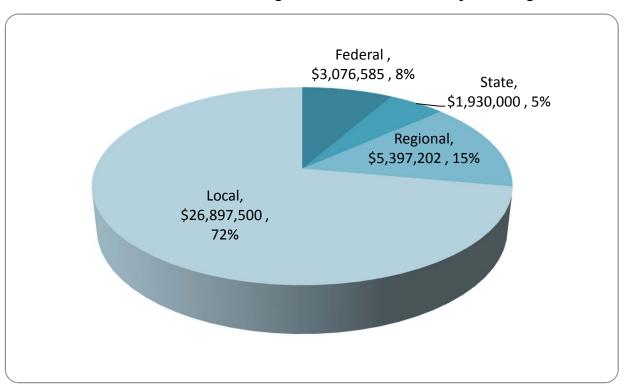

TAM is expected to receive a total of \$430,000 in annual contributions from cities, towns, and counties for CMA planning, programming, and project delivery support services provided in the upcoming month. Various reimbursement requests for other funding sources will also be submitted to grantors once TAM receives more invoices from corresponding vendors.