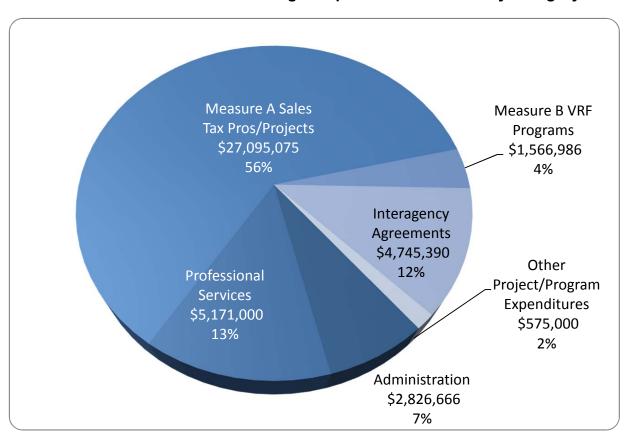

#### **Expenditure Highlights:**

Expenditures are on a cash basis so there are not many activities to report in the first quarter due to time needed by vendors to prepare and submit payment requests. This will change with the execution of various funding agreement for the Measure A Sales Tax and Measure B VRF funds, and other transportation funding sources. Staff expected a big wave of payment requests for various fund categories will come in within the next two months.