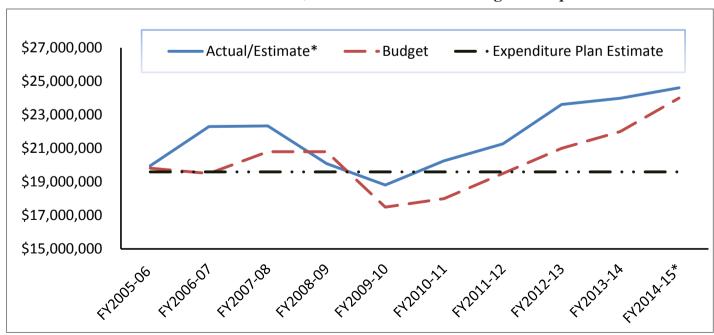

#### Revenue Highlights:

As of March 31, 2015, the total Measure A half-cent sales tax cash disbursements received from the Board of Equalization (BOE) for the nine-month period from July to March 2015 was \$19.06million, which is 3.38% higher than the total Measure A disbursements for the same period of last year. The upward trend of sales tax revenue has continued since FY2010-11, with a 4.96% annual increase in FY2011-12, 11.07% increase in FY2012-13, and 1.98% increase in FY2013-14.