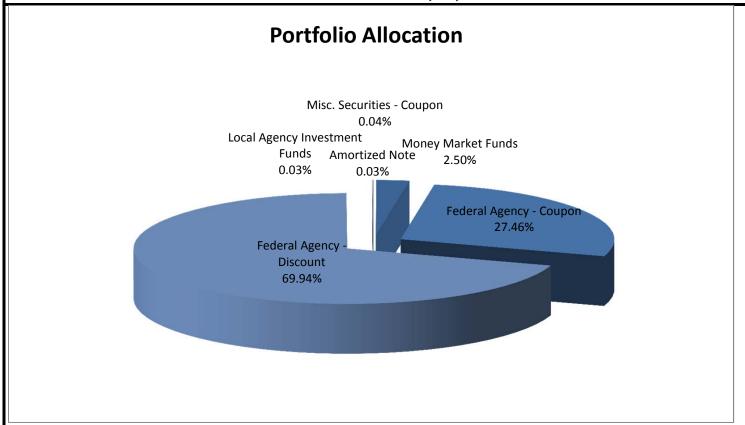

#### **Investment with CalTRUST:**

TAM currently has a total of \$25 million invested in various CalTRUST accounts, with \$23 million in the Sales Tax Fund, \$1.5 million in the VRF Fund, and \$0.5 million in the TFCA Fund. \$24 million of the \$25 million was invested in the Medium-Term Fund and \$1 million in the Short Term Fund. Attachment 7 of the staff report provides a detailed investment report for each of the funds invested with CalTRUST with the monthly interest earnings and unrealized gain/loss as of 3/31/15.