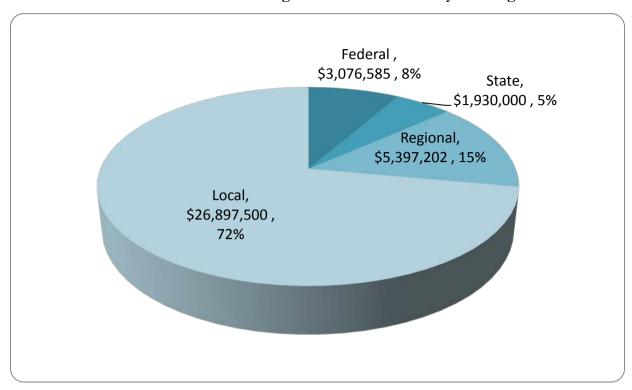

TAM received a total of \$430,000 in annual contributions from cities, towns, and the county for CMA planning, programming, and project delivery support services provided, \$196,000 from MTC for reimbursement of the CMA planning activities staff support and consultant expenditures, about \$182,000

TAM Board Item 5c April 23, 2015

in the Transportation for Clean Air fund disbursement, and about another \$174,000 for various project reimbursements.