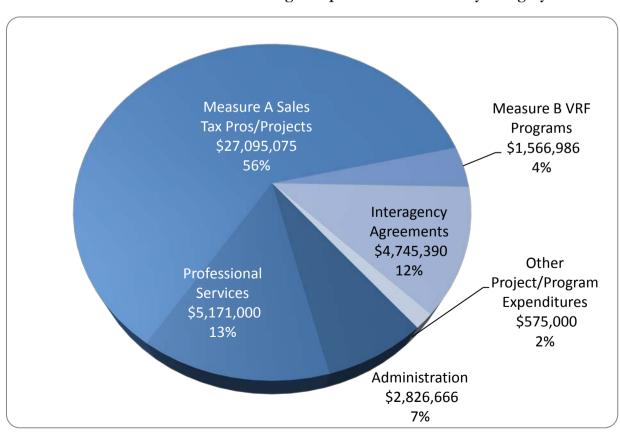

#### **Expenditure Highlights:**

Total expenditures for the third quarter are about \$15.1 million, of which \$10.5 million is Measure A project/program related. Expenditures are on a cash basis and there are delays due to time needed by vendors to prepare and submit payment requests.